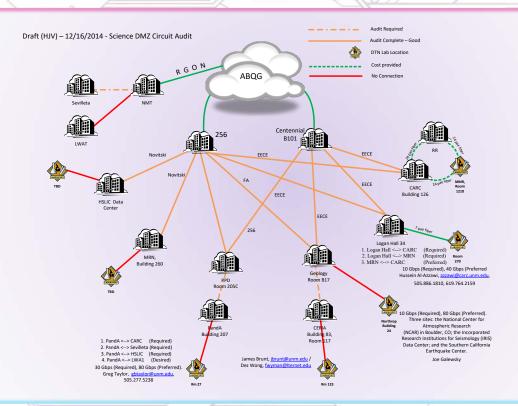

### (12) GigaPoP Members

#### Albuquerque GigaPoP (ABQG) Service Footprint

(50+) local port activations