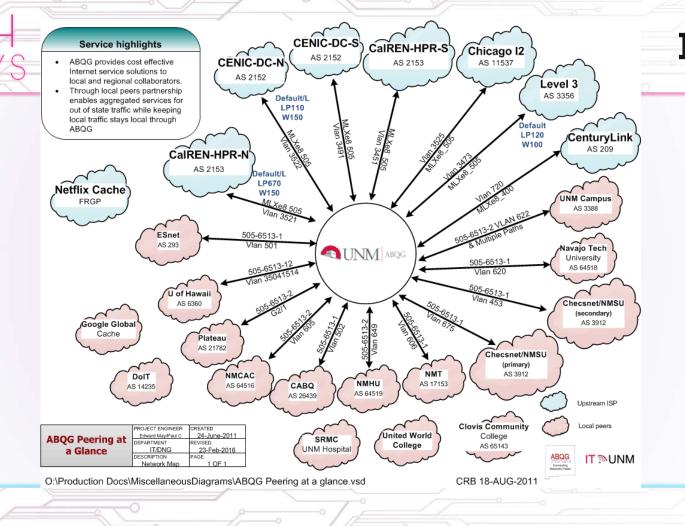

#### **Local Peering**

Connect to ABQG's transit exchange to peer with its participants to move data. The service allows peering participants to exchange traffic with networks while bypassing their upstream providers.

#### **Cache Services**

ABQG provides local dedicated cache engines through Open Connect by Netflix and Global Cache by Google.