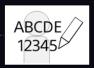

### What is Handwriting Extraction?

Handwriting Extraction opens up new lesson possibilities by offering attractive AR (Augmented Reality).

Extract characters and diagrams written by a speaker on a board in real-time and show these characters and diagrams so that they appear in front of the speaker like a floating board. It helps record speaker's ideas, thinking process, passion on video, and transmit all to a audience.