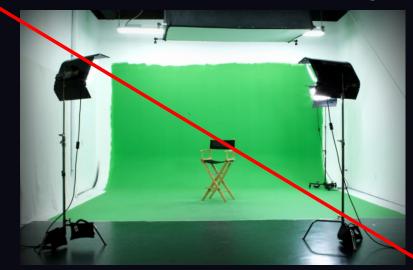

Traditional Chromakey studio – expensive, requires personnel, special lighting and could cause reflection of green onto skin tones

NEW WAYS TO INSPIRE.