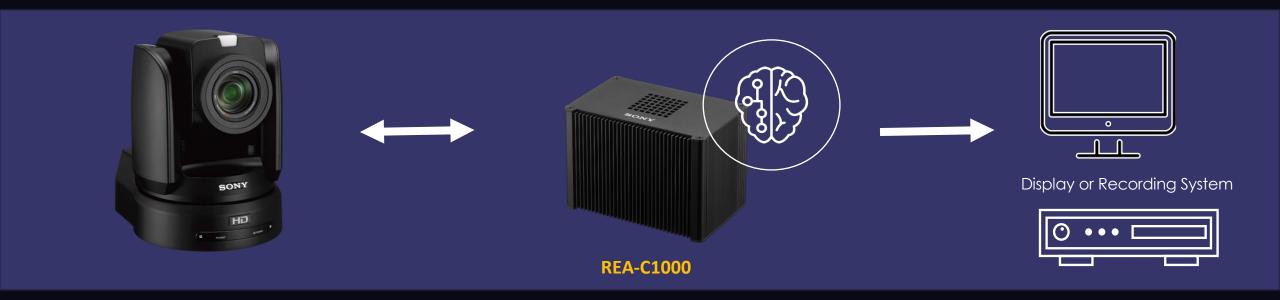

### How Does the PTZ Auto Tracking Feature Work?

This feature dramatically simplifies PTZ camera operation in locations such as classrooms, conference room, and stage environments by enabling compatible Sony SRG/BRC PTZ cameras to automatically follow a speaker while shooting.