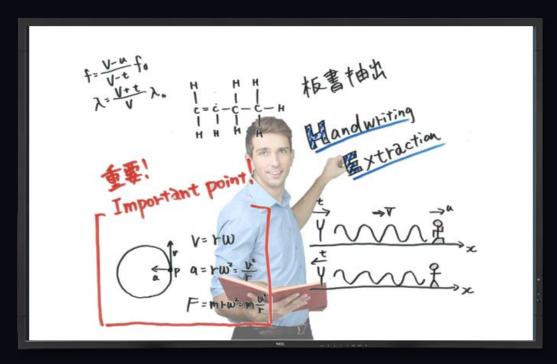

### What is Handwriting Extraction?

Handwriting Extraction opens up new lesson possibilities by offering attractive AR (Augmented Reality).

Extract characters and diagrams written by a speaker on a board in real-time and show these characters and diagrams so that they appear in front of the speaker like a floating board. It helps record speaker's ideas, thinking process, passion on video, and transmit all to a audience.