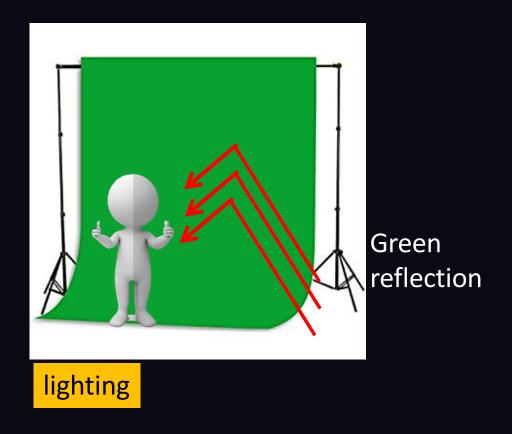

#### Unaffected by reflection

It is possible to avoid a phenomenon of greentinged.