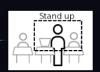

### How Does the PTZ Auto Tracking Feature Work?

This feature dramatically simplifies PTZ camera operation in locations such as classrooms, conference room, and stage environments by enabling compatible Sony SRG/BRC PTZ cameras to automatically follow a speaker while shooting.